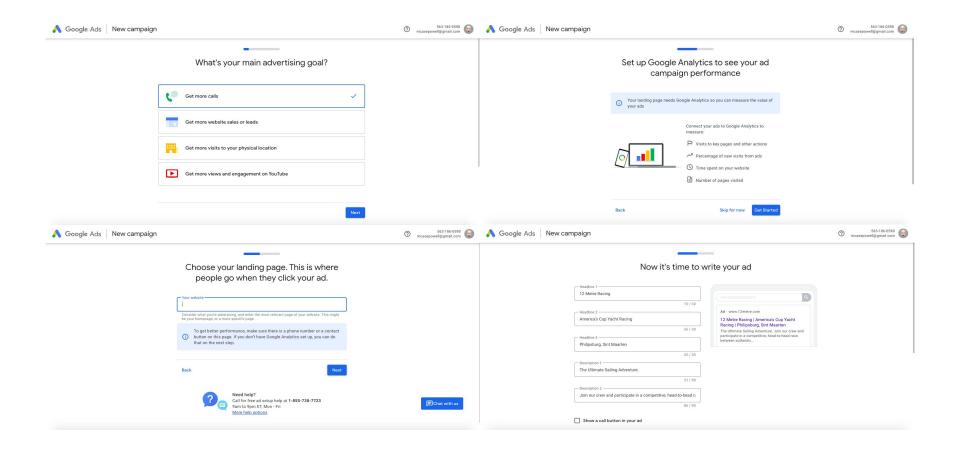

# **Instagram Budgeted Advertising**

Instagram Promotions & Post Boosting The Process

| 3:57 🗗                                    |            | ıl  ≎ ∎⊃ |  |  |  |
|-------------------------------------------|------------|----------|--|--|--|
| Cancel                                    | Goal       | í        |  |  |  |
| Select a goal                             |            |          |  |  |  |
| What results would you like from this ad? |            |          |  |  |  |
| More profil                               |            |          |  |  |  |
| More webs                                 | ite visits |          |  |  |  |
| More mess                                 | ages       |          |  |  |  |

| 3:58 🗸                           | 3:58 1                         |      |  |
|----------------------------------|--------------------------------|------|--|
| Cancel                           | Create audience                | Done |  |
|                                  | N/A<br>Estimated audience size | _    |  |
| Audience name                    | 9                              |      |  |
| Locations                        |                                | >    |  |
| Interests                        |                                | >    |  |
| Age & gender<br>All   18 - 65 yr |                                | >    |  |

| 3:58 🕇                                  |                   | ııl ≎ ∎ |  |  |  |  |
|-----------------------------------------|-------------------|---------|--|--|--|--|
| <                                       | Budget & duration | í       |  |  |  |  |
| SGD 42 over 6 days                      |                   |         |  |  |  |  |
| Total Spend                             |                   |         |  |  |  |  |
| <b>2,500 - 6,700</b><br>Estimated reach |                   |         |  |  |  |  |
| Budget                                  |                   |         |  |  |  |  |
| SGD 5 daily                             |                   |         |  |  |  |  |
| SGD 7 daily                             |                   | 0       |  |  |  |  |
| SGD 12 daily                            |                   |         |  |  |  |  |
| Choose your                             | own               |         |  |  |  |  |
| Duration                                |                   |         |  |  |  |  |
|                                         | 6 Dave            |         |  |  |  |  |

6 Days

a

Nex