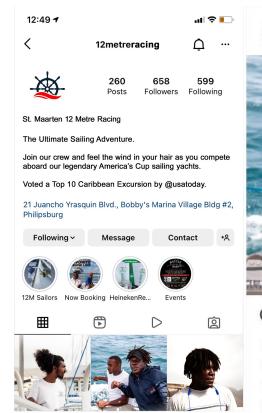

Proper Uses & Areas for Refinement @12MetreRacing

### **Areas for Refinement**

#### 01. Consistency

- a. Font use, color scheme & photo resolution.
- b. Use the platform to establish a *visual* identity
- c. Post scheduling software allows you to create posts in advance & have them posted automatically.

#### 02. Include Rank/Reputation in Bio

a. Top 10 Caribbean Excursion (USA Today) & the #1 Shore Excursion for 15 years.

#### 03. Build Relationships

a. Showcase captains/crew/management & market the notion of cultural immersion.

#### 04. Utilize Instagram Promotions

a. Budgeting advertising.