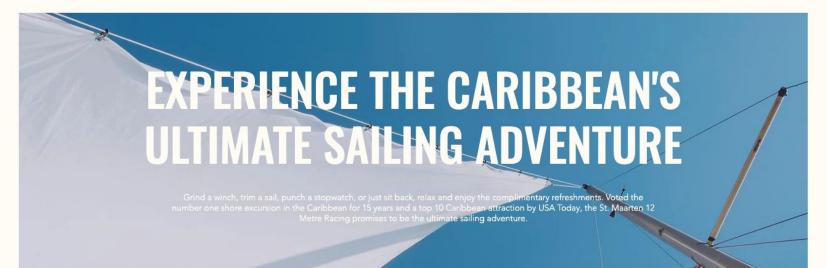

#### Headline: The Ultimate Sailing Adventure

'Ultimate' has a connotation associated with competition, adrenaline & prestige. 'Sailing Adventure' alone appears inconclusive & doesn't cater as effectively to our psychographic segment.

#### Suggested:

The Ultimate Sailing Adventure.

Join our crew and feel the wind in your face as you compete alongside our legendary captains onboard our America's Cup sailing vessels/boats/racers.

Voted a Top 10 Caribbean Excursion by USA Today (@usatoday).

## **THE EXPERIENCE**

Join our crew and participate in a competitive, headto-head race between authentic America's Cup race yachts. This is a truly unique and immersive experience guaranteed to leave you breathless, truly exhilarated and feeling like a sailing pro!